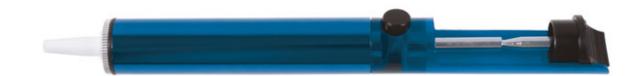

## **Desoldering Suction Pump**

The Desoldering Suction Pump is used to remove excess solder even when hot. Essential for electrical and electronic soldering tasks.

## **Additional Information**

- Desoldering suction pump removes excess solder even when hot.
- Heat resistant Teflon nozzle 2.5mm diameter x 21mm long.
- Double Seal.
- · Overall length 200mm.
- · Manual release suction pump.